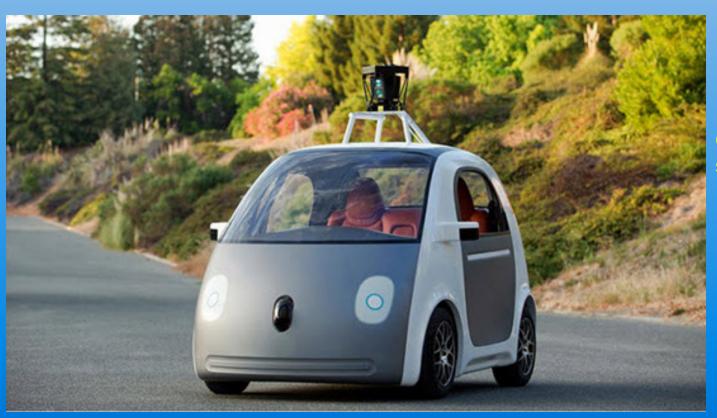

### Google's Self-driving Car

#### Autonomous Vehicles

Google's prototype self-driving car

Recent Developments, 2010 - 2014

- Government and Academia
  - Government
    - US DOT
      - FHWA, ITS JPO
      - NHTSA
    - States
      - DOTs
      - Legislators
      - DMVs