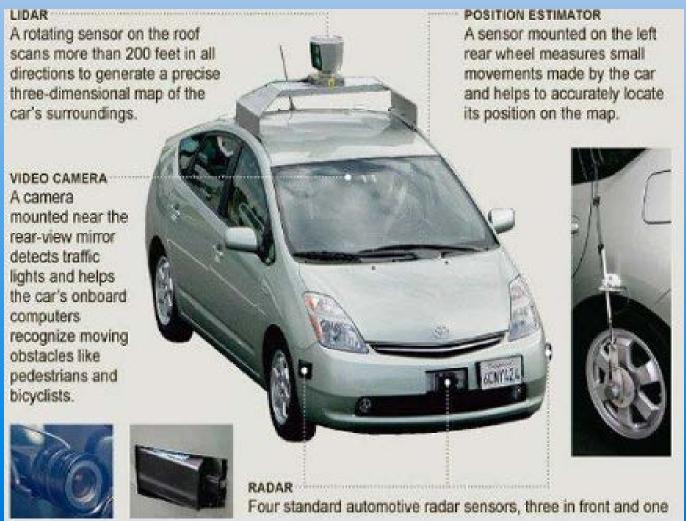

#### Benefits of Automation

- Safety 30K, 1K
- Congestion
- Mobility
- Sustainability
- Productivity
- In-Vehicle Personal Time

#### Enablers of Automation

- Technological Advancements
- Industry
- Government
- Media

#### Illinois Department of Transportation

#### Drive to Automation



How does it

Advance Driver Assist Systems (ADAS)

### Google's Self-driving Car

#### Connected Vehicles



#### Autonomous vs Connected Cars



#### **Automation Levels vs Time**



### Challenges Facing Automation

- Cyber Infrastructure
- Product Liability
- Cyber Security
- Driver Acceptance
- Value Proposition

Recent Developments, 2010 - 2014

- Automakers
  - NISSAN
  - VOLVO
  - Ford
  - German LuxuryAutomakers
  - TESLA
  - Tier 1 Parts Suppliers
  - Google

### Illinois Department of Transportation

#### Drive to Automation

#### Ford's ADAS cars - Focus and Mondeo



2014 Ford Focus

2014 Ford Mondeo

Recent Developments, 2010 - 2014

- Google (Cont'd)
  - Influence
  - Public awareness of AV
  - Promises kept
  - Would it deliver near automatic car by 2018?
  - Formidable co