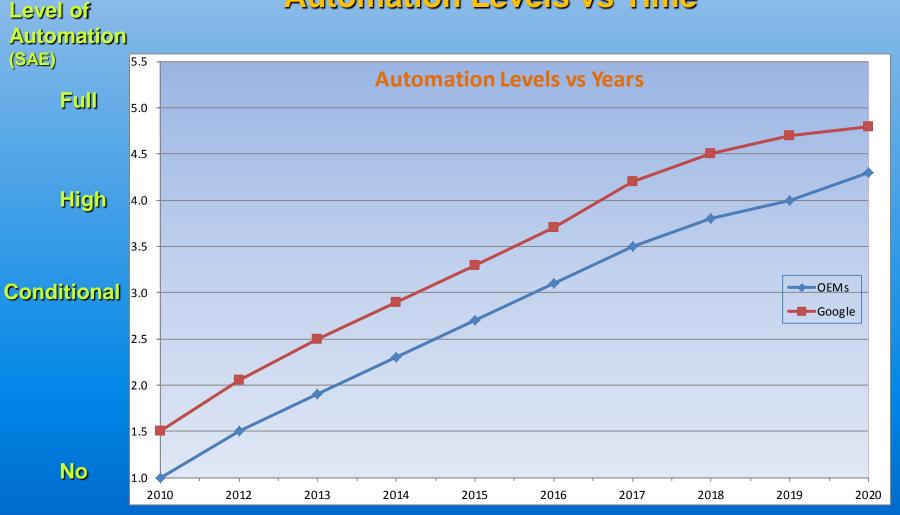

#### Benefits of Automation

- Safety 30K, 1K
- Congestion
- Mobility
- Sustainability
- Productivity
- In-Vehicle Personal Time

#### Enablers of Automation

- Technological Advancements
- Industry
- Government
- Media

#### Illinois Department of Transportation

#### Drive to Automation



How does it

Advance Driver Assist Systems (ADAS)

### Google's Self-driving Car

#### Connected Vehicles



#### Autonomous vs Connected Cars



#### **Automation Levels vs Time**



### Challenges Facing Automation

- Cyber Infrastructure
- Product Liability
- Cyber Security
- Driver Acceptance
- Value Proposition

Recent Developments, 2010 - 2014

- Automakers
  - NISSAN
  - VOLVO
  - Ford
  - German LuxuryAutomakers
  - TESLA
  - Tier 1 Parts Suppliers
  - Google

### Illinois Department of Transportation

#### Drive to Automation

#### Ford's ADAS cars - Focus and Mondeo



2014 Ford Focus

2014 Ford Mondeo

Recent Developments, 2010 - 2014

- Google (Cont'd)
  - Influence
  - Public awareness of AV
  - Promises kept
  - Would it deliver near automatic car by 2018?
  - Formidable competitor to automakers

### Illinois Department of Transportation

#### Drive to Automation

#### What Google's Self-Driving Car Sees



#### Autonomous Vehicles



Google's prototype