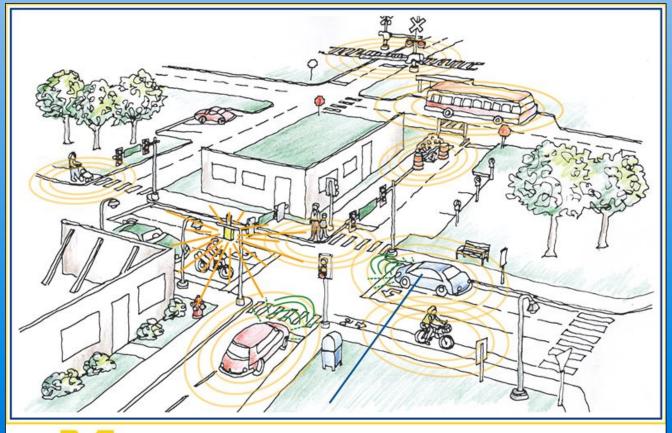

2014 Ford Focus

2014 Ford Mondeo

Recent Developments, 2010 - 2014

- Google (Cont'd)
  - Influence
  - Public awareness of AV
  - Promises kept
  - Would it deliver near automatic car by 2018?
  - Formidable competitor to automakers

### Illinois Department of Transportation

#### Drive to Automation

#### What Google's Self-Driving Car Sees



#### Autonomous Vehicles



Google's prototype self-driving car

Recent Developments, 2010 - 2014

- Government and Academia
  - Government
    - US DOT
      - FHWA, ITS JPO
      - NHTSA
    - States
      - DOTs
      - Legislators
      - DMVs

Recent Developments, 2010 - 2014 (Cont'd)

- Government and Academia
  - Academia
    - Industry Partnerships (UMTRI, MTC)
    - Applied Research (Artificial Intelligence)

#### Industry partnerships





**Mobility Transformation Facility** 

#### External Accelerators

- EV AV
- AV CV
- AV IN
- AV RS

In closing...

- Work in progress
- Lots of Challenges Ahead uncharted territory
- Champions
- Will we see near Autonomous Cars in 2018?

#### Contact:

- Yogesh (Yogi) Gautam
- Illinois DOT Central Operations
- Phone: (217) 782-3452

yogesh.gautam@illinois.gov

Google: yogesh gautam autonomous

### The End